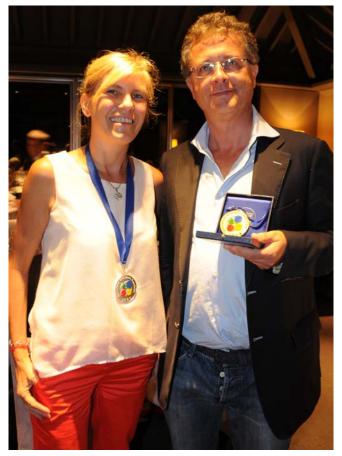

Cecile Hodson (left), shown wearing the IMSA medal, is the International Development Manager of Lille Grand Palais, who instigated the organisation of the WMSG in Lille and was also involved in the 1998 World Bridge Championships in Lille .

Pierre Zimmermann (right) was honoured with the IMSA gold medal to recognise him both as a bridge champion and also as Patron of the World Mind Sports Games